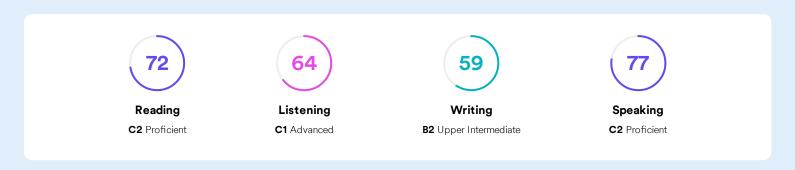

The achieved level is **68/100** on the EF SET score scale and **C1 Advanced** according to the Common European Framework of Reference (CEFR). The EF SET score is calculated as an average of the skill section scores.