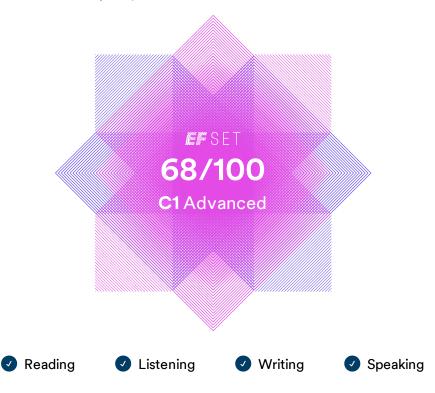

The achieved level is **68/100** on the EF SET score scale and **C1 Advanced** according to the Common European Framework of Reference (CEFR). The EF SET score is calculated as an average of the skill section scores.